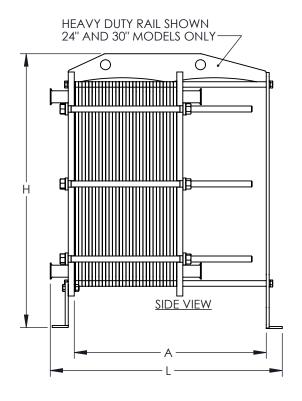

## **SPECIFICATIONS:**

| FRAME<br>SIZE "A" | PLATE<br>CAPACITY | FEET<br>STYLE | Н       | L   | F       |
|-------------------|-------------------|---------------|---------|-----|---------|
| 12"               | 41                | TAB           | 31-7/8" | 17" | 15-1/4" |
| 12"               | 41                | ADJ.          | 36-3/8" | 16" | -       |
| 16"               | 61                | TAB           | 31-7/8" | 21" | 19-1/4" |
| 16"               | 61                | ADJ.          | 36-3/8" | 20" | -       |
| 20"               | 81                | TAB           | 31-7/8" | 25" | 23-1/4" |
| 20"               | 81                | ADJ.          | 36-3/8" | 24" | 1       |
| 24"               | 91                | TAB.          | 34-1/4" | 29" | 27-1/4" |
| 24"               | 91                | ADJ.          | 38-5/8" | 28" | -       |
| 30"               | 101               | TAB           | 34-1/4" | 35" | 33-1/4" |
| 30"               | 101               | ADJ.          | 38-5/8" | 34" | _       |

HEAT TRANSFER AREA PER PLATE .81 SQ. FEET

FIXED/MOVABLE HEAD PORT CONNECTIONS 1-1/2" CLAMP (STANDARD)

INTERMEDIATE PORT CONNECTION 1-1/2" CLAMP (STANDARD)

FRAME DESIGN 150 PSI (STANDARD) TESTED @ 200 PSIG