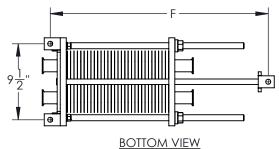

## **SPECIFICATIONS:**

| FRAME<br>SIZE "A" | PLATE<br>CAPACITY | FEET<br>STYLE | Н       | L   | F       |
|-------------------|-------------------|---------------|---------|-----|---------|
| 12"               | 41                | TAB           | 31-7/8" | 17" | 15-1/4" |
| 12"               | 41                | ADJ.          | 36-3/8" | 16" | -       |
| 16"               | 61                | TAB           | 31-7/8" | 21" | 19-1/4" |
| 16"               | 61                | ADJ.          | 36-3/8" | 20" | -       |
| 20"               | 81                | TAB           | 31-7/8" | 25" | 23-1/4" |
| 20"               | 81                | ADJ.          | 36-3/8" | 24" | 1       |
| 24"               | 91                | TAB.          | 34-1/4" | 29" | 27-1/4" |
| 24"               | 91                | ADJ.          | 38-5/8" | 28" | -       |
| 30"               | 101               | TAB           | 34-1/4" | 35" | 33-1/4" |
| 30"               | 101               | ADJ.          | 38-5/8" | 34" | _       |

HEAT TRANSFER AREA PER PLATE .81 SQ. FEET

FIXED/MOVABLE HEAD PORT CONNECTIONS 1-1/2" CLAMP (STANDARD)

INTERMEDIATE PORT CONNECTION 1-1/2" CLAMP (STANDARD)

FRAME DESIGN 150 PSI (STANDARD) TESTED @ 200 PSIG