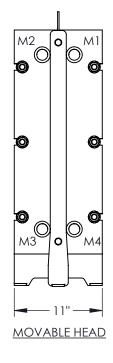

## **SPECIFICATIONS:**

| FRAME<br>SIZE "A" | PLATE<br>CAPACITY | FEET<br>STYLE | Н       | L   | F       |
|-------------------|-------------------|---------------|---------|-----|---------|
| 12"               | 41                | TAB           | 31-7/8" | 17" | 15-1/4" |
| 12"               | 41                | ADJ.          | 36-3/8" | 16" | -       |
| 16"               | 61                | TAB           | 31-7/8" | 21" | 19-1/4" |
| 16"               | 61                | ADJ.          | 36-3/8" | 20" | -       |
| 20"               | 81                | TAB           | 31-7/8" | 25" | 23-1/4" |
| 20"               | 81                | ADJ.          | 36-3/8" | 24" | 1       |
| 24"               | 91                | TAB.          | 34-1/4" | 29" | 27-1/4" |
| 24"               | 91                | ADJ.          | 38-5/8" | 28" | -       |
| 30"               | 101               | TAB           | 34-1/4" | 35" | 33-1/4" |
| 30"               | 101               | ADJ.          | 38-5/8" | 34" | _       |

HEAT TRANSFER AREA PER PLATE .81 SQ. FEET

FIXED/MOVABLE HEAD PORT CONNECTIONS 1-1/2" CLAMP (STANDARD)

INTERMEDIATE PORT CONNECTION 1-1/2" CLAMP (STANDARD)

FRAME DESIGN 150 PSI (STANDARD) TESTED @ 200 PSIG