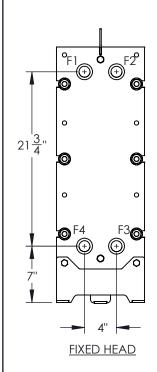

## **SPECIFICATIONS:**

| FRAME<br>SIZE "A" | PLATE<br>CAPACITY | FEET<br>STYLE | Н       | L   | F       |
|-------------------|-------------------|---------------|---------|-----|---------|
| 12"               | 41                | TAB           | 31-7/8" | 17" | 15-1/4" |
| 12"               | 41                | ADJ.          | 36-3/8" | 16" | -       |
| 16"               | 61                | TAB           | 31-7/8" | 21" | 19-1/4" |
| 16"               | 61                | ADJ.          | 36-3/8" | 20" | -       |
| 20"               | 81                | TAB           | 31-7/8" | 25" | 23-1/4" |
| 20"               | 81                | ADJ.          | 36-3/8" | 24" | 1       |
| 24"               | 91                | TAB.          | 34-1/4" | 29" | 27-1/4" |
| 24"               | 91                | ADJ.          | 38-5/8" | 28" | -       |
| 30"               | 101               | TAB           | 34-1/4" | 35" | 33-1/4" |
| 30"               | 101               | ADJ.          | 38-5/8" | 34" | _       |

HEAT TRANSFER AREA PER PLATE .81 SQ. FEET

FIXED/MOVABLE HEAD PORT CONNECTIONS 1-1/2" CLAMP (STANDARD)

INTERMEDIATE PORT CONNECTION 1-1/2" CLAMP (STANDARD)

FRAME DESIGN 150 PSI (STANDARD) TESTED @ 200 PSIG