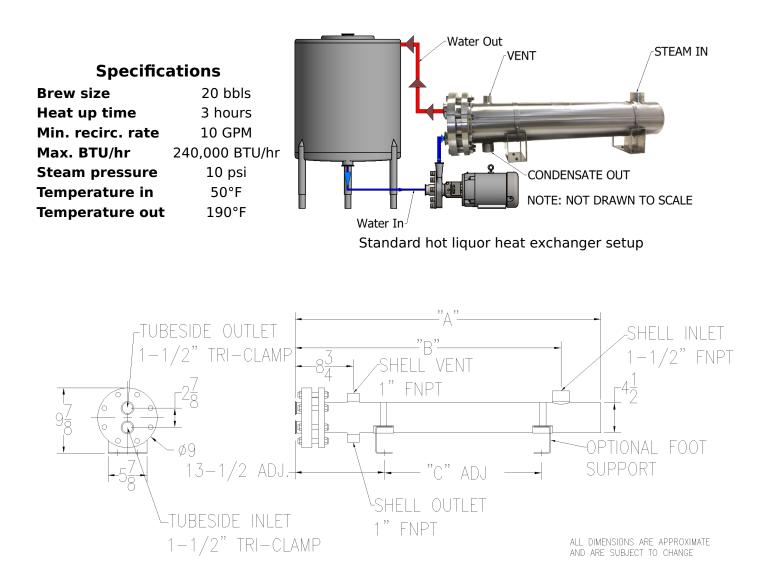

## Hot Liquor Heat Exchanger (shell and tube)

These specifications were provided through Thermaline's sizing calculators on August 26th, 2025.

## Unit part number:

HYGX-408-2-36-44-01

Unit description:

Thermaline Shell & Tube model HYGX-408-2-36-44-01 ASME Sec. 8 Div. 1 Shell and tube heat exchanger. 304 SS shell/304 SS tube bundle. Polished with waterside tri-clamp connections.

Dimensions: A: 46.0"; B: 40.0"; C: 23.5

Plates are constructed of 304SS unless specified otherwise.

Prices quoted do not include freight or shipping. Any Federal, State, or Local Taxes and Import, Export or Foreign Duties are the responsibility of the Buyer. We reserve the right to add a service charge to overdue accounts. Thermaline Terms & Conditions.