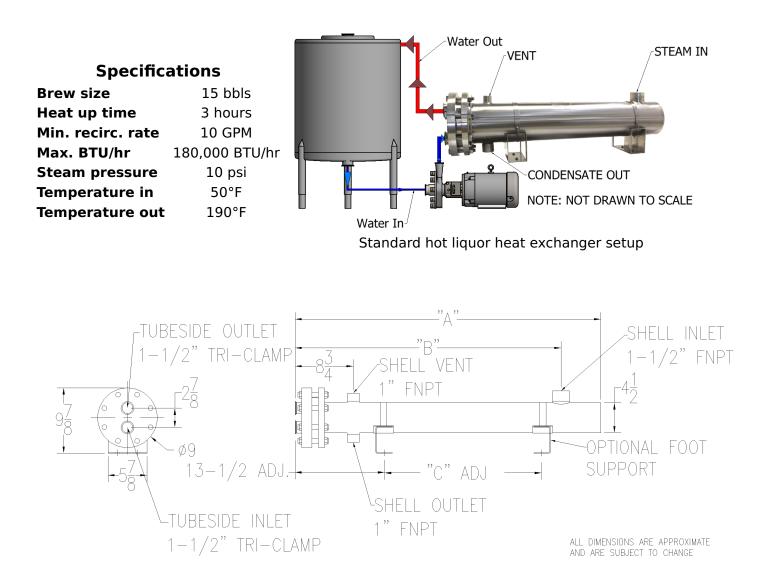

## Hot Liquor Heat Exchanger (shell and tube)

These specifications were provided through Thermaline's sizing calculators on July 3rd, 2025.

## Unit part number:

HYGX-408-2-36-44-01

Unit description:

Thermaline Shell & Tube model HYGX-408-2-36-44-01 ASME Sec. 8 Div. 1 Shell and tube heat exchanger. 304 SS shell/304 SS tube bundle. Polished with waterside tri-clamp connections.

Dimensions: A: 46.0"; B: 40.0"; C: 23.5

Plates are constructed of 304SS unless specified otherwise.

Prices quoted do not include freight or shipping. Any Federal, State, or Local Taxes and Import, Export or Foreign Duties are the responsibility of the Buyer. We reserve the right to add a service charge to overdue accounts. Thermaline Terms & Conditions.