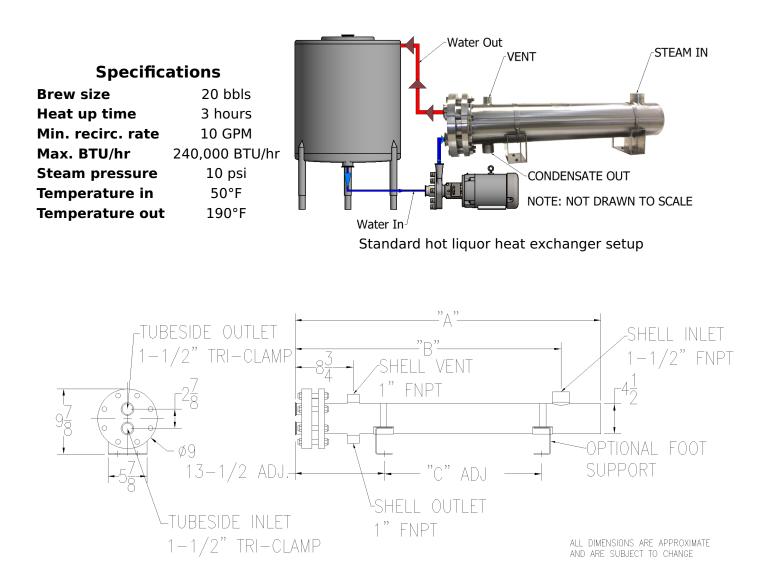

## Hot Liquor Heat Exchanger (shell and tube)

These specifications were provided through Thermaline's sizing calculators on May 21st, 2024.

## Unit part number:

HYGX-408-2-36-44-01

Unit description:

Thermaline Shell & Tube model HYGX-408-2-36-44-01 ASME Sec. 8 Div. 1 Shell and tube heat exchanger. 304 SS shell/304 SS tube bundle. Polished with waterside tri-clamp connections.

Dimensions: A: 46.0"; B: 40.0"; C: 23.5

Plates are constructed of 304SS unless specified otherwise.

Prices quoted do not include freight or shipping. Any Federal, State, or Local Taxes and Import, Export or Foreign Duties are the responsibility of the Buyer. We reserve the right to add a service charge to overdue accounts. Thermaline Terms & Conditions.