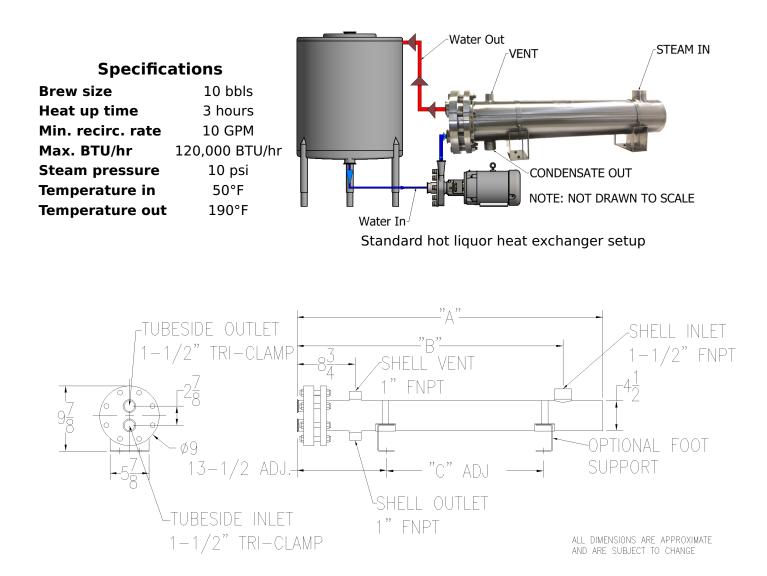

## Hot Liquor Heat Exchanger (shell and tube)

These specifications were provided through Thermaline's sizing calculators on May 21st, 2024.

## HYGX-408-2-24-44-01

Unit description:

Thermaline Shell & Tube model HYGX-408-2-24-44-01 ASME Sec. 8 Div. 1 Shell and tube heat exchanger. 304 SS shell/304 SS tube bundle. Polished with waterside tri-clamp connections.

Dimensions: A: 34.0"; B: 28.0"; C: 11.5

Plates are constructed of 304SS unless specified otherwise.

Prices quoted do not include freight or shipping. Any Federal, State, or Local Taxes and Import, Export or Foreign Duties are the responsibility of the Buyer. We reserve the right to add a service charge to overdue accounts. Thermaline Terms & Conditions.